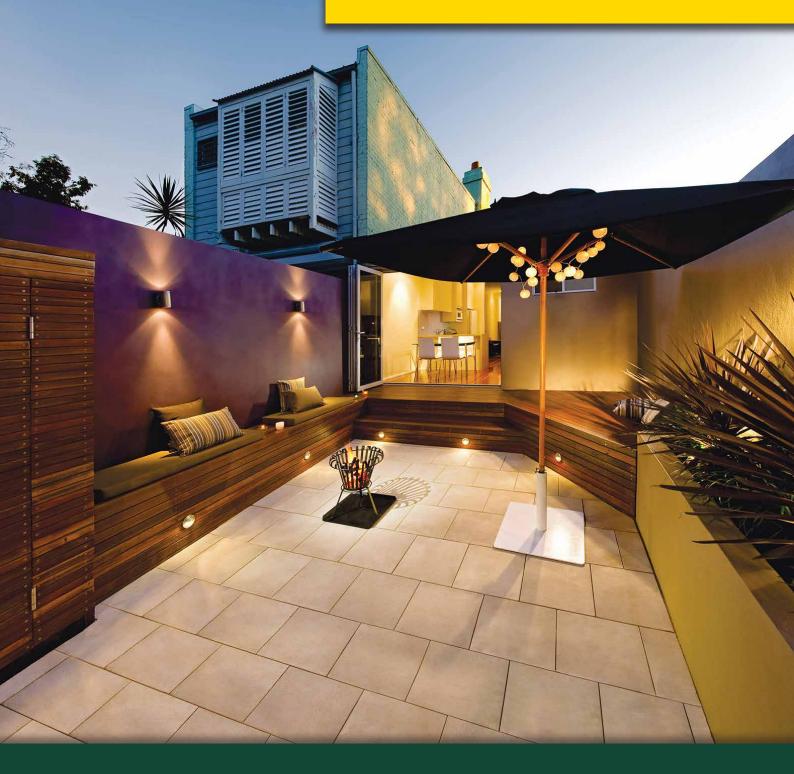

#### **FEATURES**

- Slip resistant
- Sawcut finish
- Durable and hardwearing
- Free samples available

#### **SUITABLE FOR**

- Entertaining areas
- Pool areas
- Patios and alfresco
- Courtyards
- Garden paths
- Walkways

| Specifications | Size             | No. per m² | Weight per m² | m² per pallet |
|----------------|------------------|------------|---------------|---------------|
| Coastal Stone  | 400 x 400 x 40mm | 6.25       | 94.3kg        | 17.28         |
| Bullnose       | 400 x 400 x 40mm | N/A        | 14.5kg each   | 43.2 LM       |