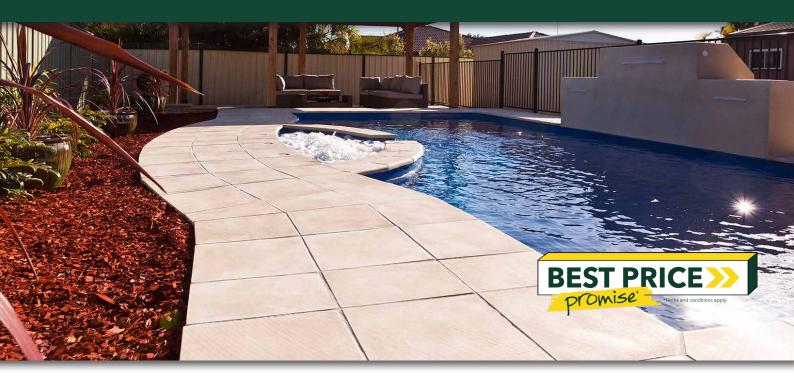

#### **SUITABLE FOR**

- Entertaining areas
- Pool areas
- Patios and alfresco
- Courtyards
- Garden paths
- Walkways

| Specifications | Size             | No. per m² | Weight per m² | m² per pallet |
|----------------|------------------|------------|---------------|---------------|
| Coastal Stone  | 400 x 400 x 40mm | 6.25       | 94.3kg        | 17.28         |
| Bullnose       | 400 x 400 x 40mm | N/A        | 14.5kg each   | 43.2 LM       |