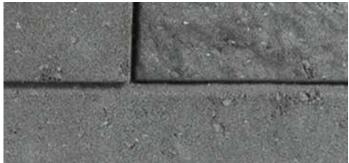

y smooth and rock face finish
- Build unreinforced walls to 700mm or higher with an engineered design

#### SUITABLE FOR

- Straight walls
- Curved garden walls
- Garden beds
- Vegetable patches



| Specifications | Size (w x h x d)  | No. per m <sup>2</sup> | Weight per unit | Units per pallet |
|----------------|-------------------|------------------------|-----------------|------------------|
| Duostone       | 300 x 100 x 175mm | 33.33                  | 9.42kg          | 144              |
| Сар            | 300 x 50 x 200mm  | N/A                    | 5.94kg          | 216              |

16 blocks make a full circle which gives an inside diameter of 1200mm.

Please note due to the setback there is a cut to be made per layer from the second row and above.

#### COLOUR RANGE\*

Ash



#### Graphite



\*Colours are an indication only. Always sight physical product colour samples before purchase.



www.australianpaving.com.au 1800 191 131 (f) (iii) australianpavingcentre



Allan Block and AB are trade marks of Allan Block Corporation used with permission. The Adbri Masonry logo is a registered trade mark of Adbri Masonry Pty Ltd used with commission