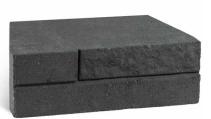

#### SUITABLE FOR

- Straight walls
- Curved garden walls
- Garden beds
- Vegetable patches

| Specifications | Size (w x h x d)  | No. per m <sup>2</sup> | Weight per unit | Units per pallet |
|----------------|-------------------|------------------------|-----------------|------------------|
| Duostone       | 300 x 100 x 175mm | 33.33                  | 9.42kg          | 144              |
| Сар            | 300 x 50 x 200mm  | N/A                    | 5.94kg          | 216              |