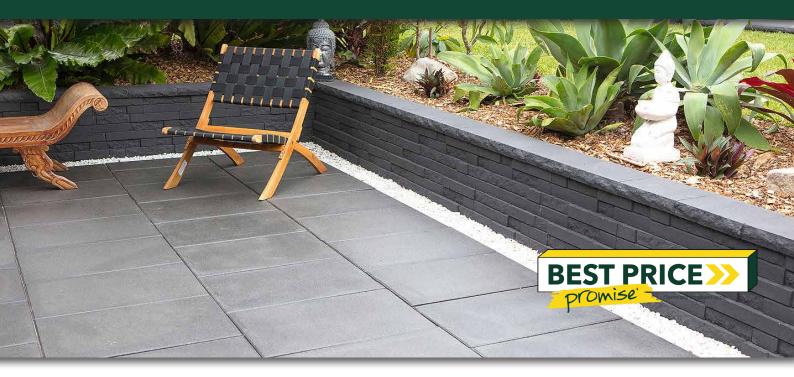

# NATURAL IMPRESSIONS® DUOSTONE

#### FEATURES

- DIY friendly 'rear lip' system makes blocks easy to stack
- Contrasting texture with contemporary smooth and rock face finish
- Build unreinforced walls to 700mm or higher with an engineered design

#### SUITABLE FOR

- Straight walls
- Curved garden walls
- Garden beds
- Vegetable patches

| Specifications | Size (w x h x d)  | No. per m <sup>2</sup> | Weight per unit | Units per pallet |
|----------------|-------------------|------------------------|-----------------|------------------|
| Duostone       | 300 x 100 x 175mm | 33.33                  | 9.42kg          | 144              |
| Сар            | 300 x 50 x 200mm  | N/A                    | 5.94kg          | 216              |