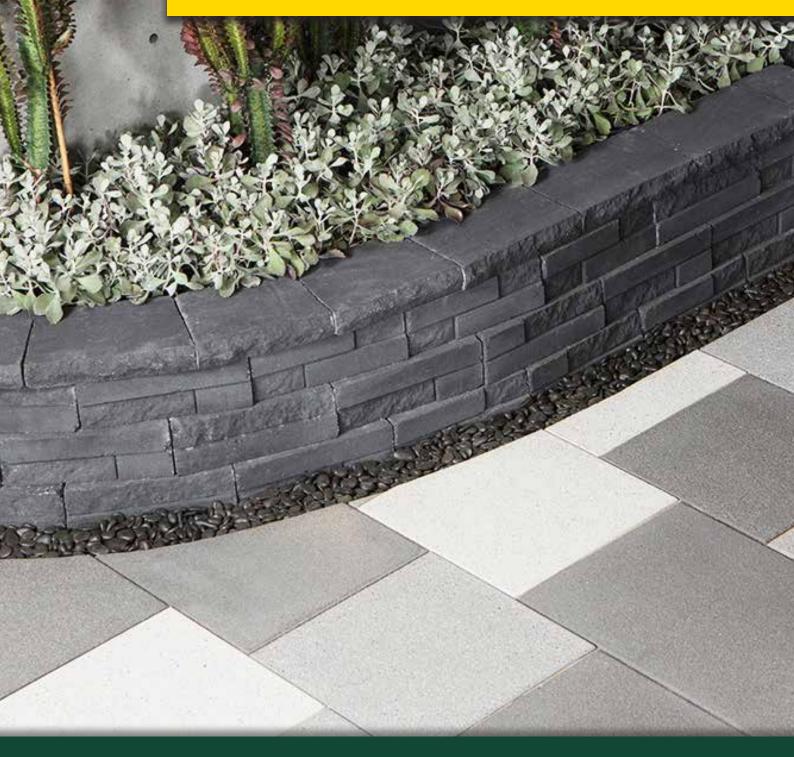

# NATURAL IMPRESSIONS® DUOSTONE

#### FEATURES

- DIY friendly 'rear lip' system makes blocks easy to stack
- Contrasting texture with contemporary smooth and rock face finish
- Build unreinforced walls to 700mm or higher with an engineered design

#### SUITABLE FOR

- Straight walls
- Curved garden walls
- Garden beds
- Vegetable patches

| Specifications | Size (w x h x d)  | No. per m <sup>2</sup> | Weight per unit | Units per pallet |
|----------------|-------------------|------------------------|-----------------|------------------|
| Duostone       | 300 x 100 x 175mm | 33.33                  | 9.42kg          | 144              |
| Сар            | 300 x 50 x 200mm  | N/A                    | 5.94kg          | 216              |

16 blocks make a full circle which gives an inside diameter of 1200mm.

Please note due to the setback there is a cut to be made per layer from the second row and above.

#### COLOUR RANGE\*

Ash

#### Graphite

\*Colours are an indication only. Always sight physical product colour samples before purchase.

www.australianpaving.com.au 1800 191 131 (f) (iii) australianpavingcentre

Allan Block and AB are trade marks of Allan Block Corporation used with permission. The Adbri Masonry logo is a registered trade mark of Adbri Masonry Pty Ltd used with commission