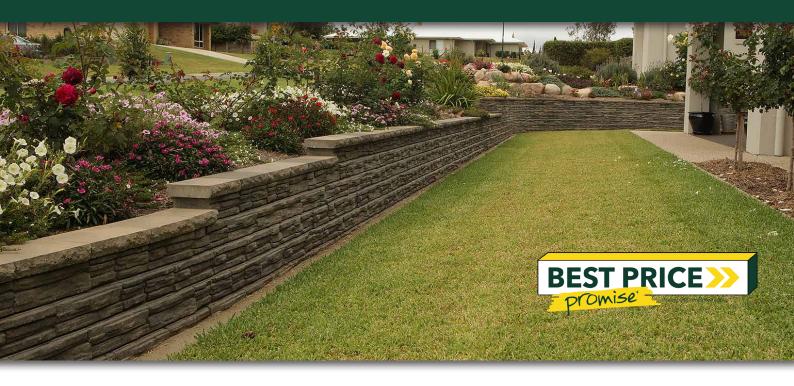

## **FEATURES**

- DIY friendly 'rear lip' system makes blocks easy to stack
- Natural stack stone finish
- Blended colours provide a natural look •
- Build unreinforced walls to 700mm or higher with an engineered design

## **SUITABLE FOR**

- Setback retaining walls
- Residential walls
- Straight or curved walls
- Garden edging and steps
- Vegetable patches

| Specifications | Size (w x h x d)  | No. per m² | Weight per unit | Units per pallet |
|----------------|-------------------|------------|-----------------|------------------|
| Flagstone      | 300 x 100 x 175mm | 33.33      | 9.42kg          | 144              |
| Сар            | 300 x 50 x 200mm  | N/A        | 5.94kg          | 216              |