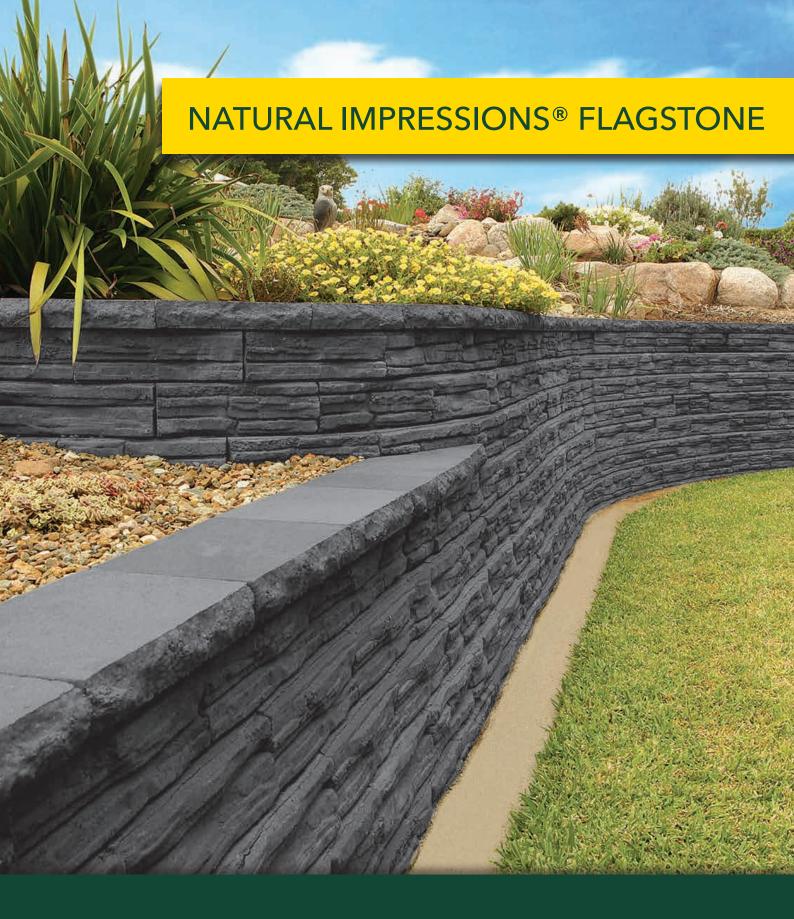

## NATURAL IMPRESSIONS® FLAGSTONE

## **FEATURES**

- DIY friendly 'rear lip' system makes blocks easy to stack
- Natural stack stone finish
- Blended colours provide a natural look •
- Build unreinforced walls to 700mm or higher with an engineered design

## **SUITABLE FOR**

- Setback retaining walls
- Residential walls
- Straight or curved walls
- Garden edging and steps
- Vegetable patches

| Specifications | Size (w x h x d)  | No. per m² | Weight per unit | Units per pallet |
|----------------|-------------------|------------|-----------------|------------------|
| Flagstone      | 300 x 100 x 175mm | 33.33      | 9.42kg          | 144              |
| Сар            | 300 x 50 x 200mm  | N/A        | 5.94kg          | 216              |