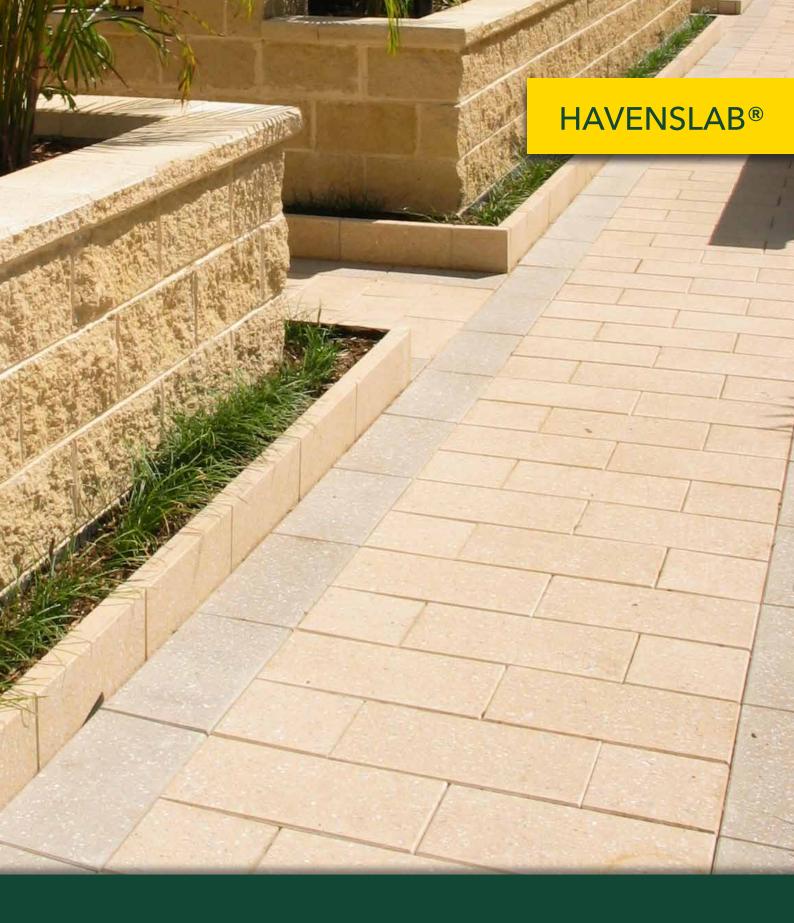

## **HAVENSLAB®**

## **FEATURES**

- Afordable large format DIY paver
- Slip resistant
- Multi purpose pavers
- Free samples available

## **SUITABLE FOR**

- Patios and alfresco
- Garden paths
- Garden pavers
- Footpaths

| Specifications | Size             | No. per m² | Weight per m² | m² per pallet |
|----------------|------------------|------------|---------------|---------------|
| Havenslab®     | 400 x 200 x 40mm | 12.5       | 86kg          | 17.28         |
| Havenslab®     | 400 x 200 x 50mm | 12.5       | 106kg         | 12.56         |