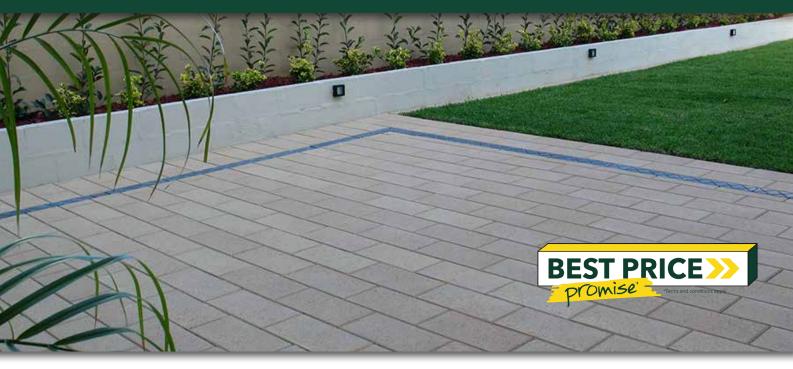

## **FEATURES**

- Afordable large format DIY paver
- Slip resistant
- Multi purpose pavers
- Free samples available

## **SUITABLE FOR**

- Patios and alfresco
- Garden paths
- Garden pavers
- Footpaths

| Specifications | Size             | No. per m² | Weight per m² | m² per pallet |
|----------------|------------------|------------|---------------|---------------|
| Havenslab®     | 400 x 200 x 40mm | 12.5       | 86kg          | 17.28         |
| Havenslab®     | 400 x 200 x 50mm | 12.5       | 106kg         | 12.56         |