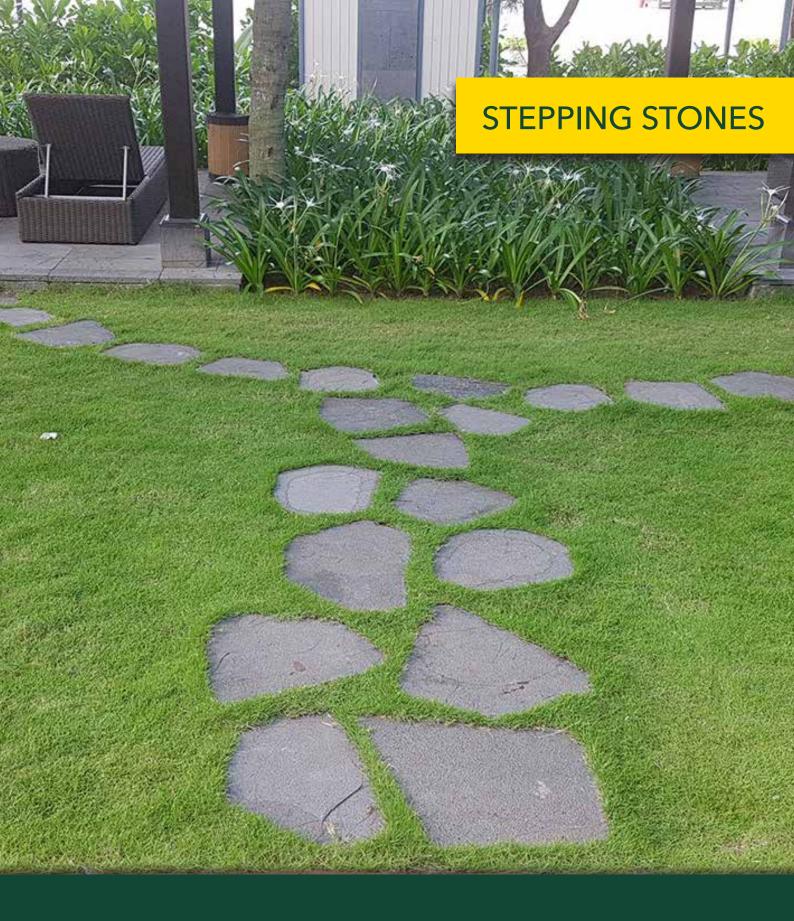

## **STEPPING STONES**

## **SUITABLE FOR**

- Garden pathways
- Lawn pathways
- Stepping stones
- Fill the cavity between the step stones with mulch, pebbles or stone

| Specifications | Size (h x w x d) | Units Per Pallet | Weight per unit |
|----------------|------------------|------------------|-----------------|
| Basalt         | 400 x 300 x 30mm | 85               | 13.72kg         |