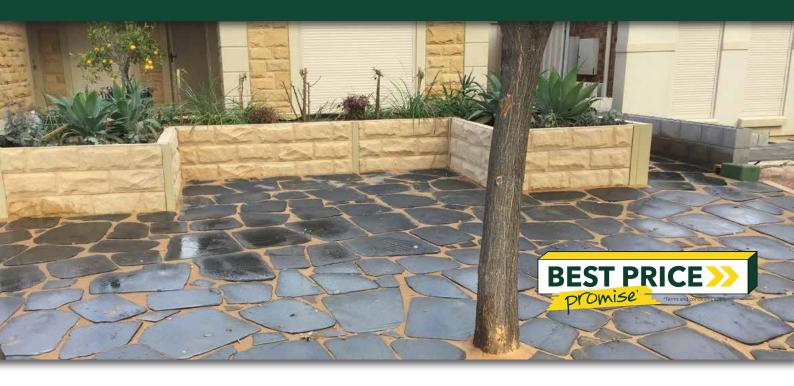

## **FEATURES**

- Natural stone
- Slip resistant
- Hardwearing and durable
- Free samples available

## **SUITABLE FOR**

- Garden pathways
- Lawn pathways
- Stepping stones
- Fill the cavity between the step stones with mulch, pebbles or stone

| Specifications | Size (h x w x d) | Units Per Pallet | Weight per unit |
|----------------|------------------|------------------|-----------------|
| Basalt         | 400 x 300 x 30mm | 85               | 13.72kg         |