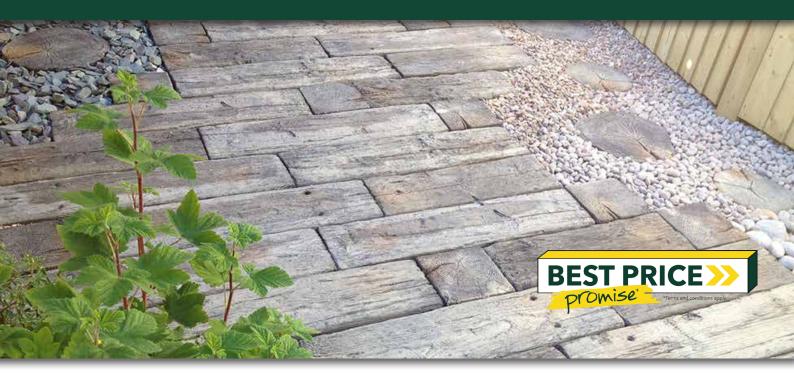

## **FEATURES**

- Portrays the look of timber with the benefit of stone
- Termite and weather proof
- No splinters or rotting
- Free samples available

## **SUITABLE FOR**

- Garden edging
- Garden paths, stepping stones and walkways
- Pool areas
- Entertaining areas
- Courtyards
- Patios and alfresco

| Specifications | Size (h x w x d) | No. per m² | Weight per unit | m² per pallet |
|----------------|------------------|------------|-----------------|---------------|
| Timber Stone   | 230 x 230 x 40mm | 18.9       | 4.36kg          | 275           |
| Timber Stone   | 800 x 230 x 40mm | 5.43       | 14.4kg          | 90            |