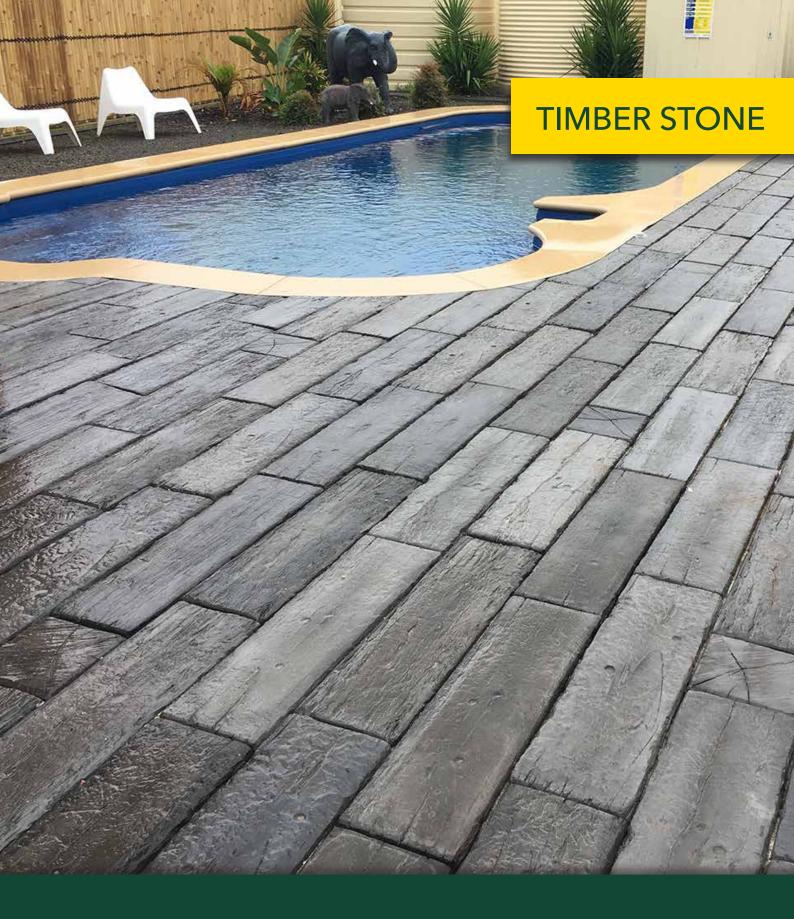

## **TIMBER STONE**

## **FEATURES**

- Portrays the look of timber with the benefit of stone
- Termite and weather proof
- No splinters or rotting
- Free samples available

## **SUITABLE FOR**

- Garden edging
- Garden paths, stepping stones and walkways
- Pool areas
- Entertaining areas
- Courtyards
- Patios and alfresco

| Specifications | Size (h x w x d) | No. per m² | Weight per unit | m² per pallet |
|----------------|------------------|------------|-----------------|---------------|
| Timber Stone   | 230 x 230 x 40mm | 18.9       | 4.36kg          | 275           |
| Timber Stone   | 800 x 230 x 40mm | 5.43       | 14.4kg          | 90            |