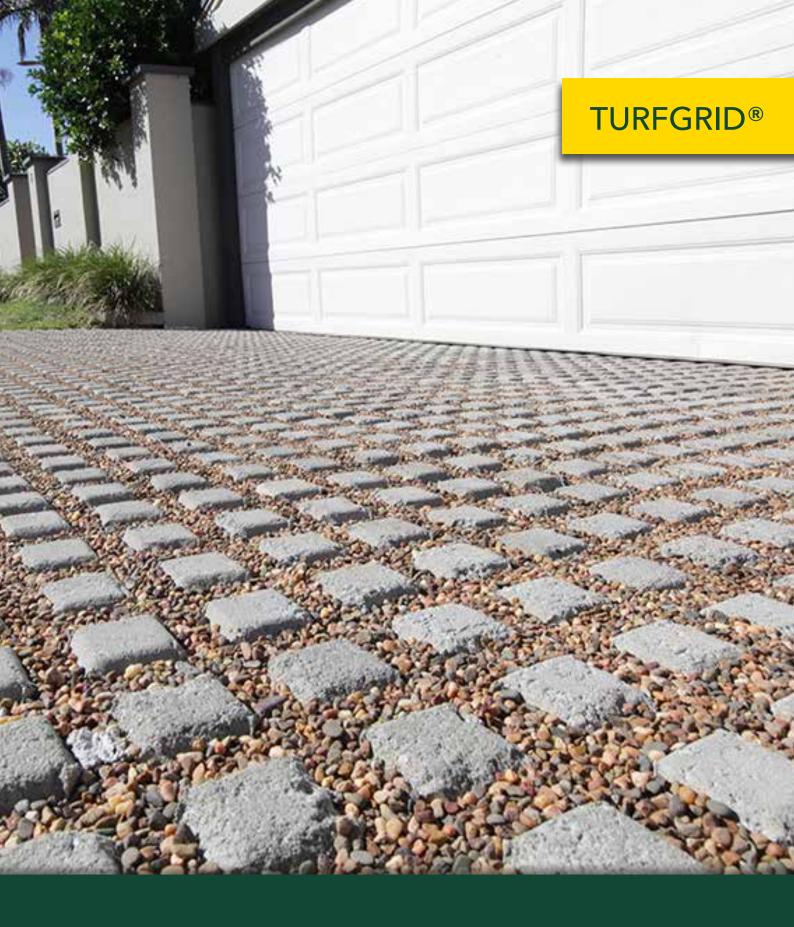

## TURFGRID®

## **FEATURES**

- Permeable paver water passes into the ground
- Grass grows through paver
- Functional land stabilation
- Free samples available

## **SUITABLE FOR**

- Driveways
- Permeable paving
- Cattle troughs and barns
- Garden paths
- Walkways

| Specifications | Size             | No. per m² | Weight per m² | m² per pallet |
|----------------|------------------|------------|---------------|---------------|
| Turfgrid®      | 420 x 315 x 95mm | 7.5        | 135kg         | 12.7          |