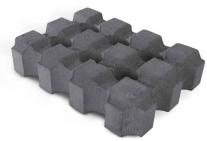

## **SUITABLE FOR**

- Driveways
- Permeable paving
- Cattle troughs and barns
- Garden paths
- Walkways

| Specifications | Size             | No. per m² | Weight per m² | m² per pallet |
|----------------|------------------|------------|---------------|---------------|
| Turfgrid®      | 420 x 315 x 95mm | 7.5        | 135kg         | 12.7          |