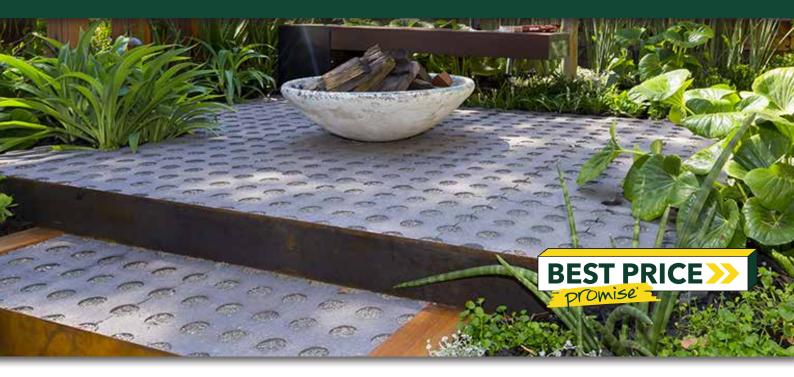

## **FEATURES**

- Permeable paver water passes into the ground
- Grass grows through paver
- Functional land stabilation
- Free samples available

## **SUITABLE FOR**

- Driveways
- Permeable paving
- Cattle troughs and barns
- Garden paths
- Walkways

| Specifications | Size             | No. per m² | Weight per m² | m² per pallet |
|----------------|------------------|------------|---------------|---------------|
| Turfgrid®      | 420 x 315 x 95mm | 7.5        | 135kg         | 12.7          |