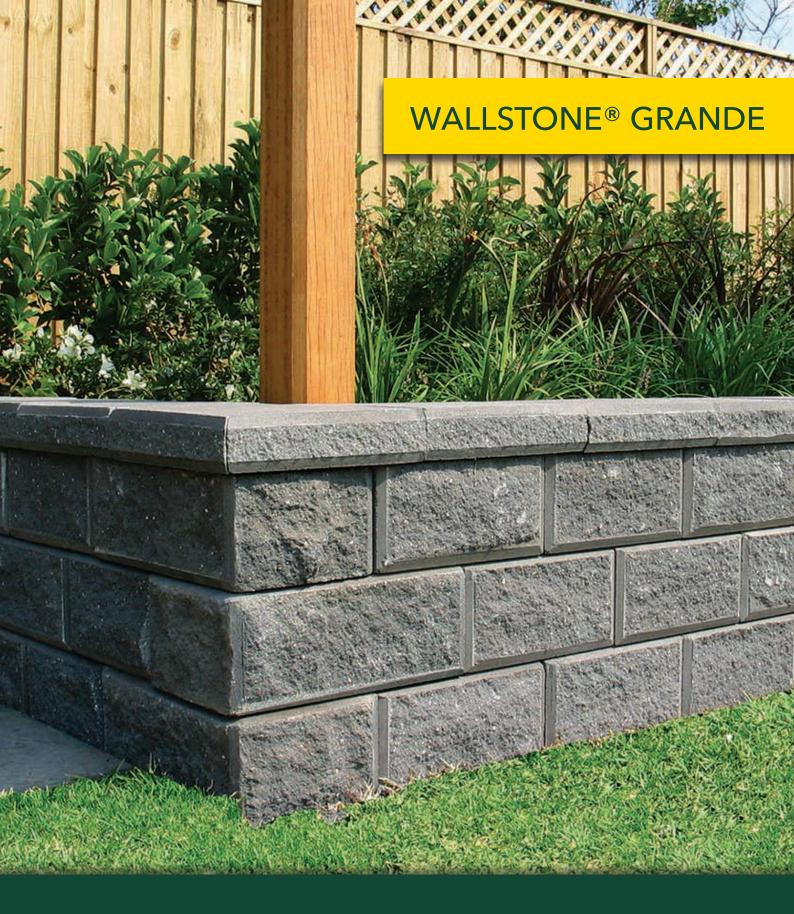

# WALLSTONE® GRANDE

#### **FEATURES**

- Split face texture
- Bevel on all four sides
- Build unreinforced walls to 600mm or higher with engineering advice
- Free samples available

#### SUITABLE FOR

- Near vertical retaining walls
- Residential walls
- Garden walls
- Garden steps
- Planter boxes

| Specifications   | Size (w x h x d)  | No. per m <sup>2</sup> | Weight per unit | Units per pallet |
|------------------|-------------------|------------------------|-----------------|------------------|
| Wallstone Grande | 300 x 150 x 220mm | 22.22                  | 15kg            | 90               |
| Split Capping    | 300 x 60 x 250mm  | N/A                    | 15kg            | 128              |
| Wallstone Corner | 300 x 150 x 220mm | N/A                    | 15kg            | 84               |
| Bullnose Capping | 300 x 50 x 300mm  | N/A                    | 8.7kg           | 128              |