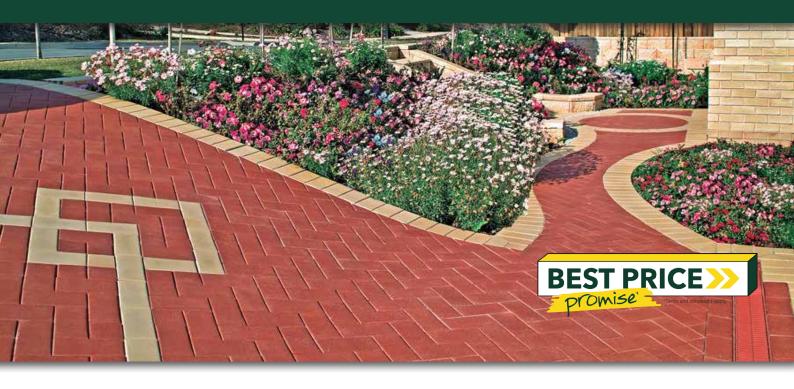

## **FEATURES**

- Durable
- Long lasting
- Variety of colour options
- Free samples available

## **SUITABLE FOR**

- Driveways
- Patios and alfresco
- Pool areas
- Entertaining areas and courtyards
- Garden paths and walkways

| Specifications | Size             | No. per m² | Weight per m² | m² per pallet |
|----------------|------------------|------------|---------------|---------------|
| Clay Pavers    | 230 x 114 x 50mm | 37         | 103kg         | 12.97         |
| Clay Pavers    | 230 x 114 x 65mm | 37         | 130kg         | 10.81         |