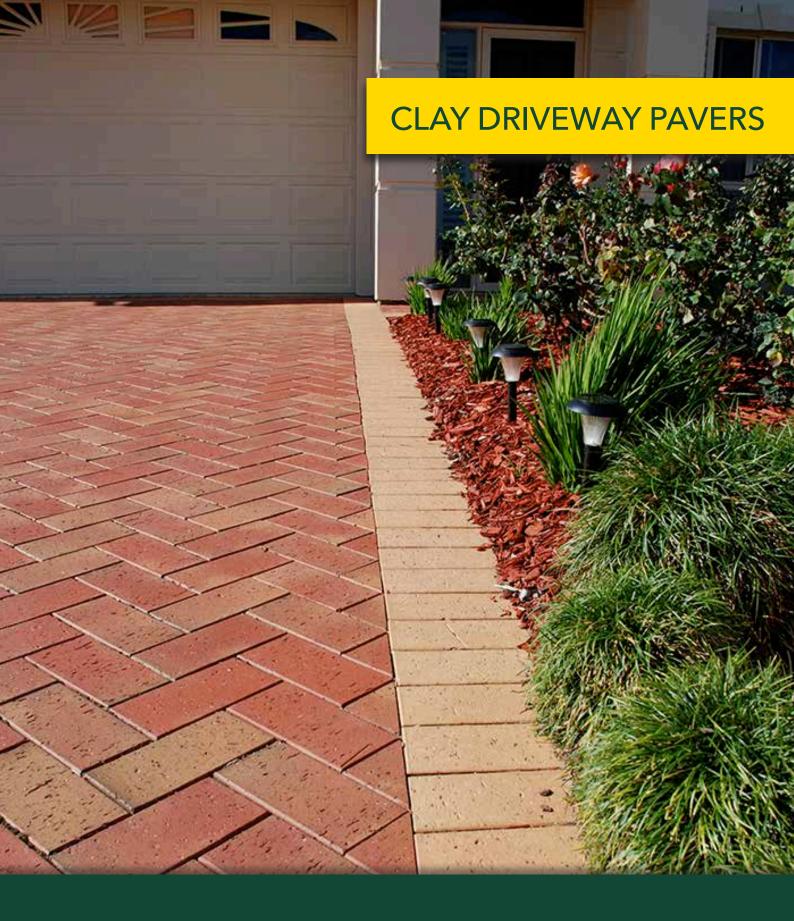

## **CLAY DRIVEWAY PAVERS**

## **FEATURES**

- Durable
- Long lasting
- Variety of colour options
- Free samples available

## **SUITABLE FOR**

- Driveways
- Patios and alfresco
- Pool areas
- Entertaining areas and courtyards
- Garden paths and walkways

| Specifications | Size             | No. per m² | Weight per m² | m² per pallet |
|----------------|------------------|------------|---------------|---------------|
| Clay Pavers    | 230 x 114 x 50mm | 37         | 103kg         | 12.97         |
| Clay Pavers    | 230 x 114 x 65mm | 37         | 130kg         | 10.81         |