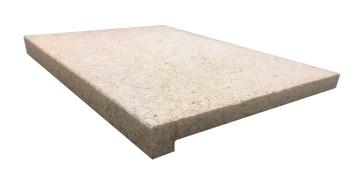

### **SUITABLE FOR**

- Indoor and outdoor applications
- Courtyards, entertaining areas and patios
- Garden paths, stepping stones and walkways

| Specifications | Size                | No. per m² | Weight per m² | m² per pallet OR unit |
|----------------|---------------------|------------|---------------|-----------------------|
| Paver          | 400 x 400 x 30mm    | 6.25       | 78.2kg        | 10.87                 |
| Bullnose       | 400 x 400 x 30mm    | N/A        | 13kg each     | 68 units              |
| Rebated Edge   | 600 x 300 x 30/70mm | N/A        | 21kg each     | 48 units              |

<sup>\*</sup>Pool coping available in single sided bullnose, double sided bullnose, triple sided bullnose, external and internal bullnose corner.