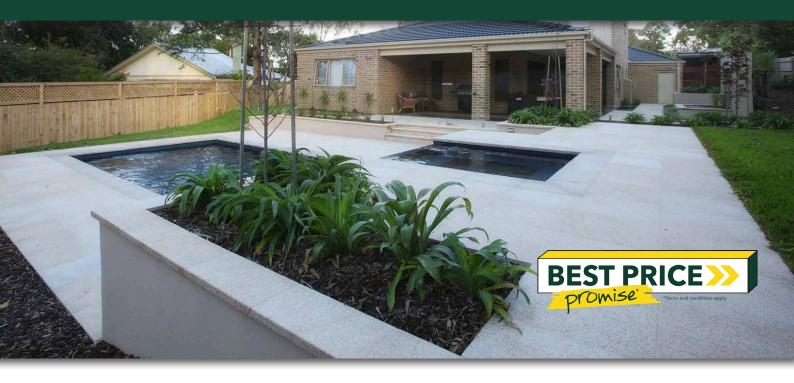

### **SUITABLE FOR**

- Indoor and outdoor applications
- Courtyards, entertaining areas and patios
- Garden paths, stepping stones and walkways

| Specifications | Size                | No. per m² | Weight per m² | m² per pallet OR unit |
|----------------|---------------------|------------|---------------|-----------------------|
| Paver          | 400 x 400 x 30mm    | 6.25       | 78.2kg        | 10.87                 |
| Bullnose       | 400 x 400 x 30mm    | N/A        | 13kg each     | 68 units              |
| Rebated Edge   | 600 x 300 x 30/70mm | N/A        | 21kg each     | 48 units              |