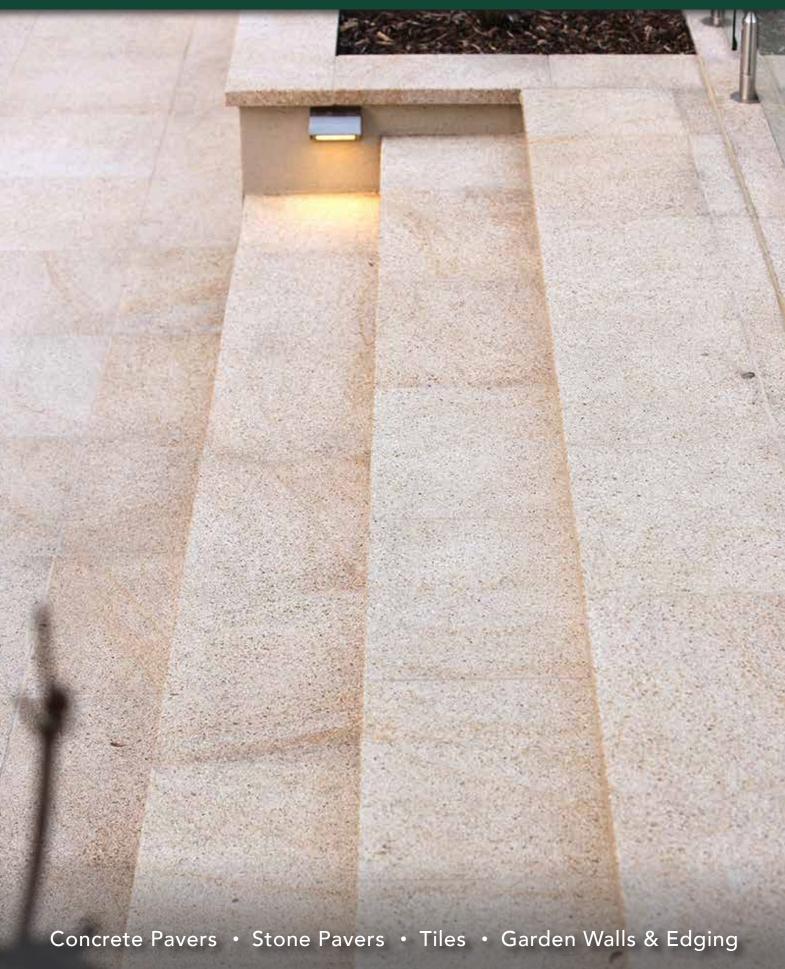

### **SUITABLE FOR**

- Indoor and outdoor applications
- Courtyards, entertaining areas and patios
- Garden paths, stepping stones and walkways

| Specifications | Size                | No. per m² | Weight per m² | m² per pallet OR unit |
|----------------|---------------------|------------|---------------|-----------------------|
| Paver          | 400 x 400 x 30mm    | 6.25       | 78.2kg        | 10.87                 |
| Bullnose       | 400 x 400 x 30mm    | N/A        | 13kg each     | 68 units              |
| Rebated Edge   | 600 x 300 x 30/70mm | N/A        | 21kg each     | 48 units              |