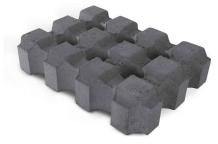

#### FEATURES

- Permeable paver water passes into the ground
- Grass grows through paver
- Functional land stabilation
- Free samples available

#### SUITABLE FOR

- Driveways
- Permeable paving
- Cattle troughs and barns
- Garden paths
- Walkways

| Specifications | Size             | No. per m <sup>2</sup> | Weight per m <sup>2</sup> | m² per pallet |
|----------------|------------------|------------------------|---------------------------|---------------|
| Turfgrid®      | 420 x 315 x 95mm | 7.5                    | 135kg                     | 12.7          |