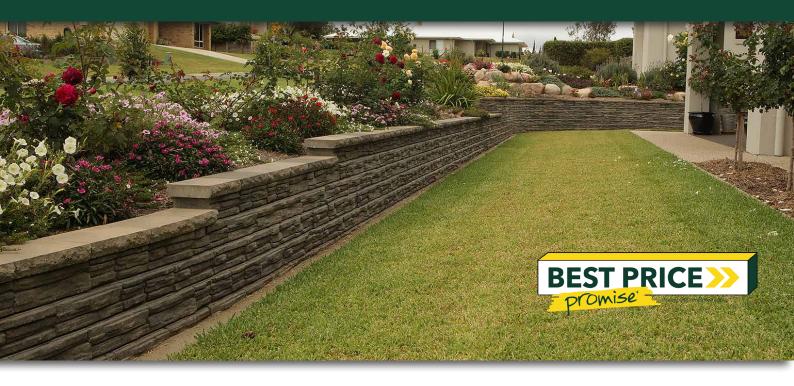

#### **FEATURES**

- DIY friendly 'rear lip' system makes blocks easy to stack
- Natural stack stone finish
- Blended colours provide a natural look
- Build unreinforced walls to 700mm or higher with an engineered design

### **SUITABLE FOR**

- Setback retaining walls
- Residential walls
- Straight or curved walls
- Garden edging and steps
- Vegetable patches

| Specifications | Size (w x h x d)  | No. per m² | Weight per unit | Units per pallet |
|----------------|-------------------|------------|-----------------|------------------|
| Flagstone      | 300 x 100 x 175mm | 33.33      | 9.42kg          | 144              |
| Сар            | 300 x 50 x 200mm  | N/A        | 5.94kg          | 216              |