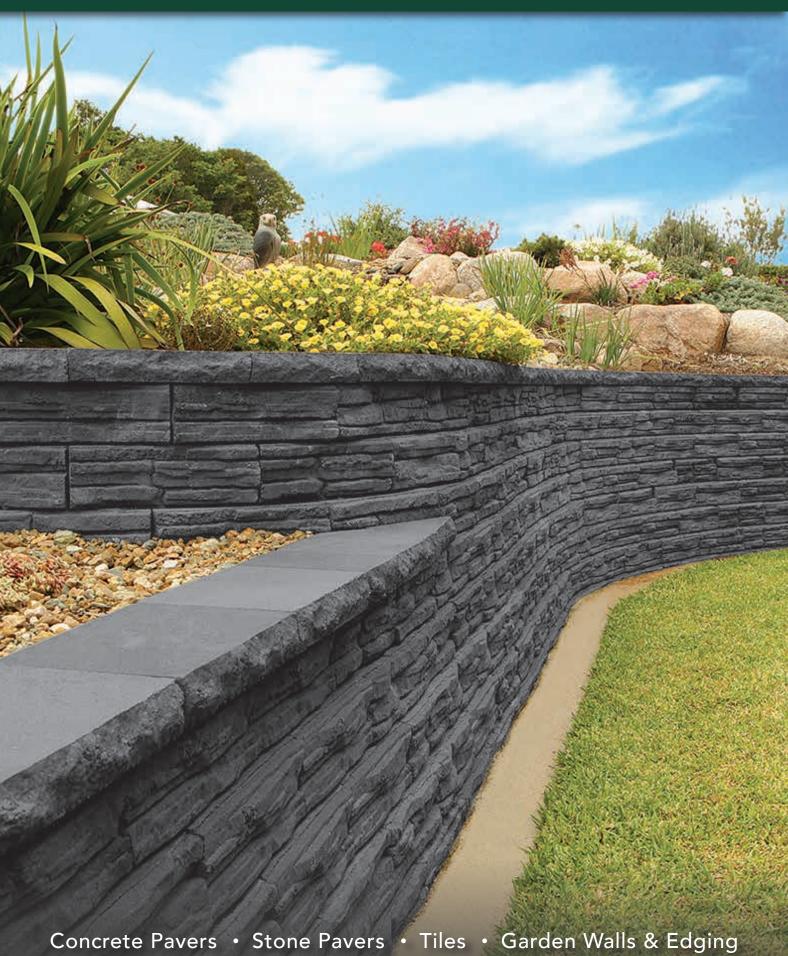

# NATURAL IMPRESSIONS® FLAGSTONE FICTOR

Retaining Walls • Concrete Sleepers • Concrete Blocks • Wall Cladding

## NATURAL IMPRESSIONS® FLAGSTONE

#### **FEATURES**

- DIY friendly 'rear lip' system makes blocks easy to stack
- Natural stack stone finish
- Blended colours provide a natural look
- Build unreinforced walls to 700mm or higher with an engineered design

### **SUITABLE FOR**

- Setback retaining walls
- Residential walls
- Straight or curved walls
- Garden edging and steps
- Vegetable patches

| Specifications | Size (w x h x d)  | No. per m² | Weight per unit | Units per pallet |
|----------------|-------------------|------------|-----------------|------------------|
| Flagstone      | 300 x 100 x 175mm | 33.33      | 9.42kg          | 144              |
| Сар            | 300 x 50 x 200mm  | N/A        | 5.94kg          | 216              |