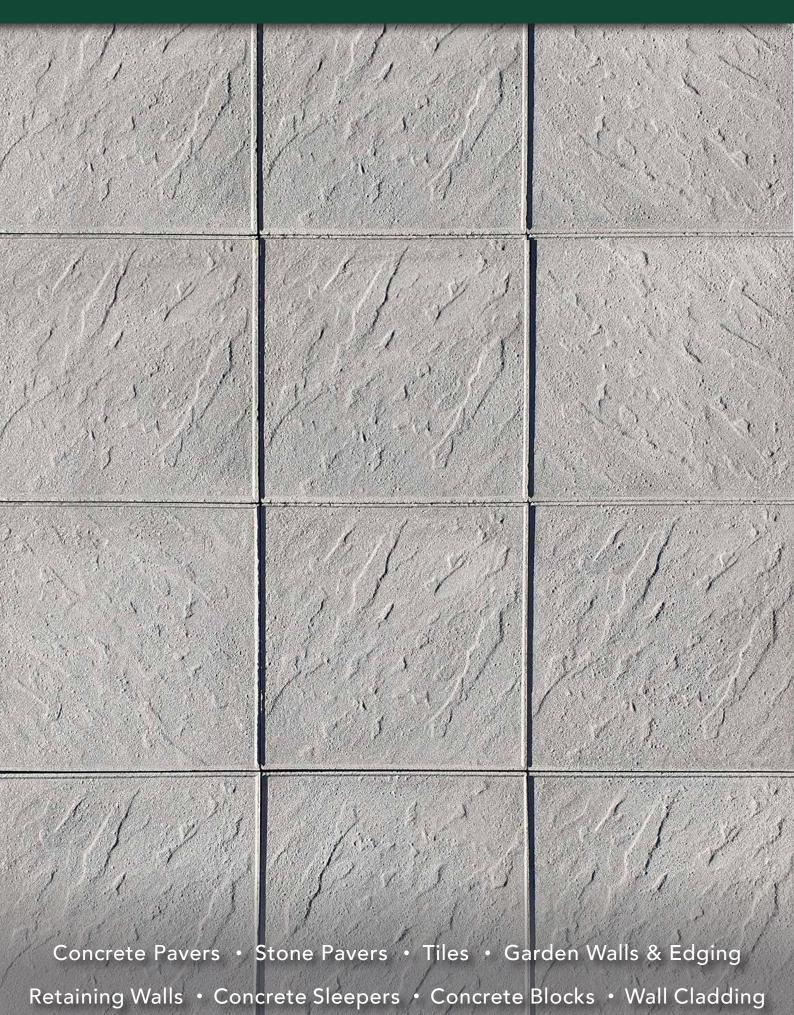

# **SLATE STONE**

## **SLATE STONE**

#### **FEATURES**

- Slip resistant
- Textured finish
- Easy to install
- Durable and hardwearing
- Free samples available

### **SUITABLE FOR**

- Entertaining areas
- Patios and alfresco
- Courtyards
- Garden paths and walkways
- Stepping stones

| Specifications    | Size             | No. per m² | Weight per m² | m² per pallet |
|-------------------|------------------|------------|---------------|---------------|
| Slate Stone Paver | 400 x 400 x 40mm | 6.25       | 91.38kg       | 17.28         |