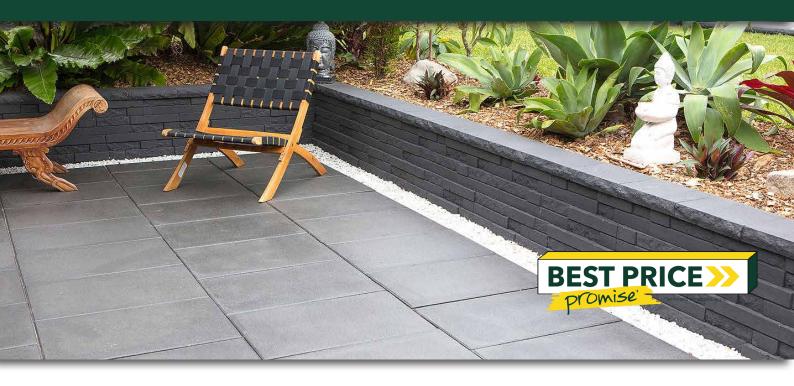

#### **FEATURES**

- DIY friendly 'rear lip' system makes blocks easy to stack
- Contrasting texture with contemporary smooth and rock face finish
- Build unreinforced walls to 700mm or higher with an engineered design

### **SUITABLE FOR**

- Straight walls
- Curved garden walls
- Garden beds
- Vegetable patches

| Specifications | Size (w x h x d)  | No. per m² | Weight per unit | Units per pallet |
|----------------|-------------------|------------|-----------------|------------------|
| Duostone       | 300 x 100 x 175mm | 33.33      | 9.42kg          | 120              |
| Сар            | 300 x 50 x 200mm  | N/A        | 5.94kg          | 192              |