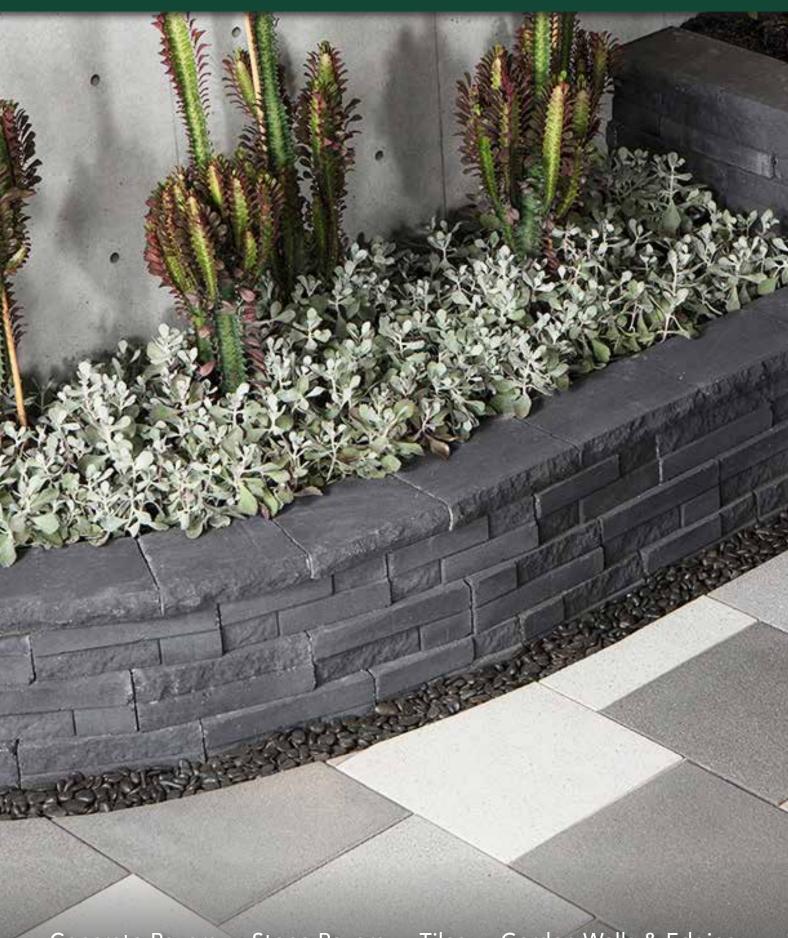

#### **FEATURES**

- DIY friendly 'rear lip' system makes blocks easy to stack
- Contrasting texture with contemporary smooth and rock face finish
- Build unreinforced walls to 700mm or higher with an engineered design

### **SUITABLE FOR**

- Straight walls
- Curved garden walls
- Garden beds
- Vegetable patches

| Specifications | Size (w x h x d)  | No. per m² | Weight per unit | Units per pallet |
|----------------|-------------------|------------|-----------------|------------------|
| Duostone       | 300 x 100 x 175mm | 33.33      | 9.42kg          | 120              |
| Сар            | 300 x 50 x 200mm  | N/A        | 5.94kg          | 192              |

<sup>16</sup> blocks make a full circle which gives an inside diameter of 1200mm.

Please note due to the setback there is a cut to be made per layer from the second row and above.