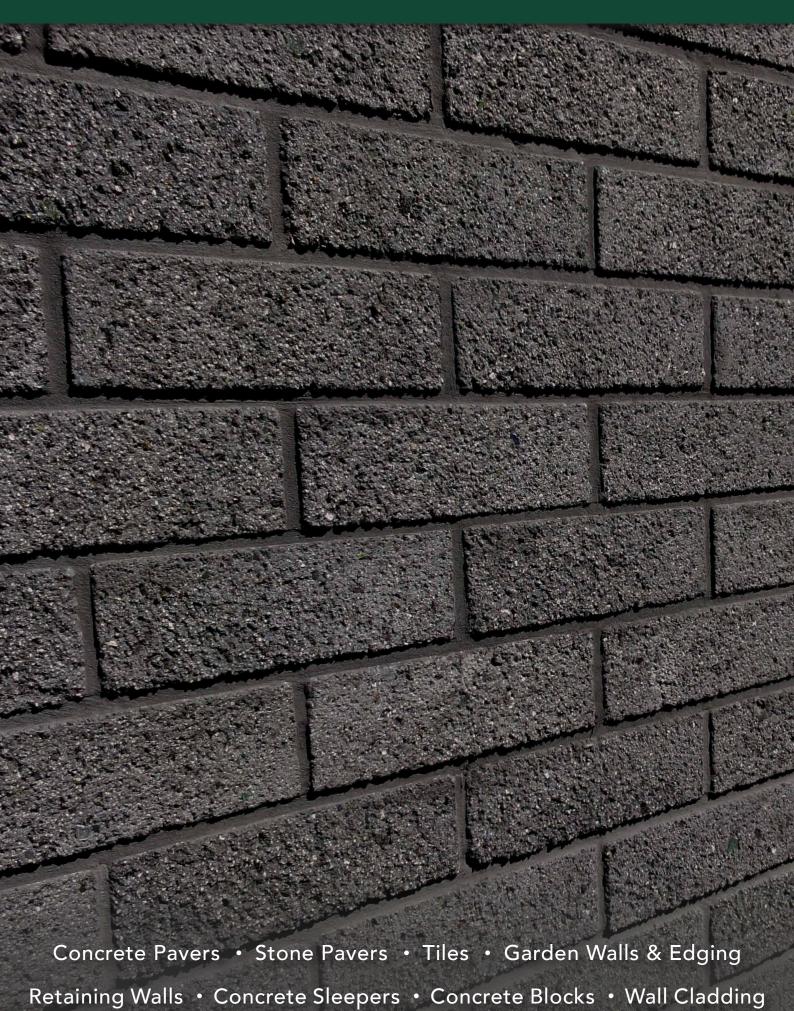

# **EXPOSED PREMIUM BRICKS**

## **EXPOSED PREMIUM BRICKS**

#### **FEATURES**

- Made with recycled glass aggregates\*
- Free samples available

### **SUITABLE FOR**

- House facade
- Retaining walls
- Garden walls

| Specifications | Size (w x d x h) | No. per m² | Weight per unit | Units per pallet |
|----------------|------------------|------------|-----------------|------------------|
| Premium Bricks | 230 x 110 x 76mm | 50         | 3.10            | 500              |