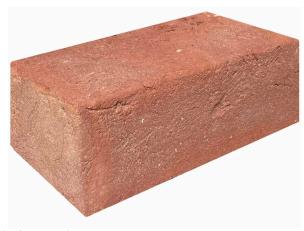

### **SUITABLE FOR**

- House bricks
- Retaining walls
- Garden walls
- Garden edging

| Specifications   | Size (w x h x d) | No. per m² | Weight per unit | Units per pallet |
|------------------|------------------|------------|-----------------|------------------|
| Sandstock Bricks | 230 x 80 x 115mm | 56         | 3.3kg           | 280              |