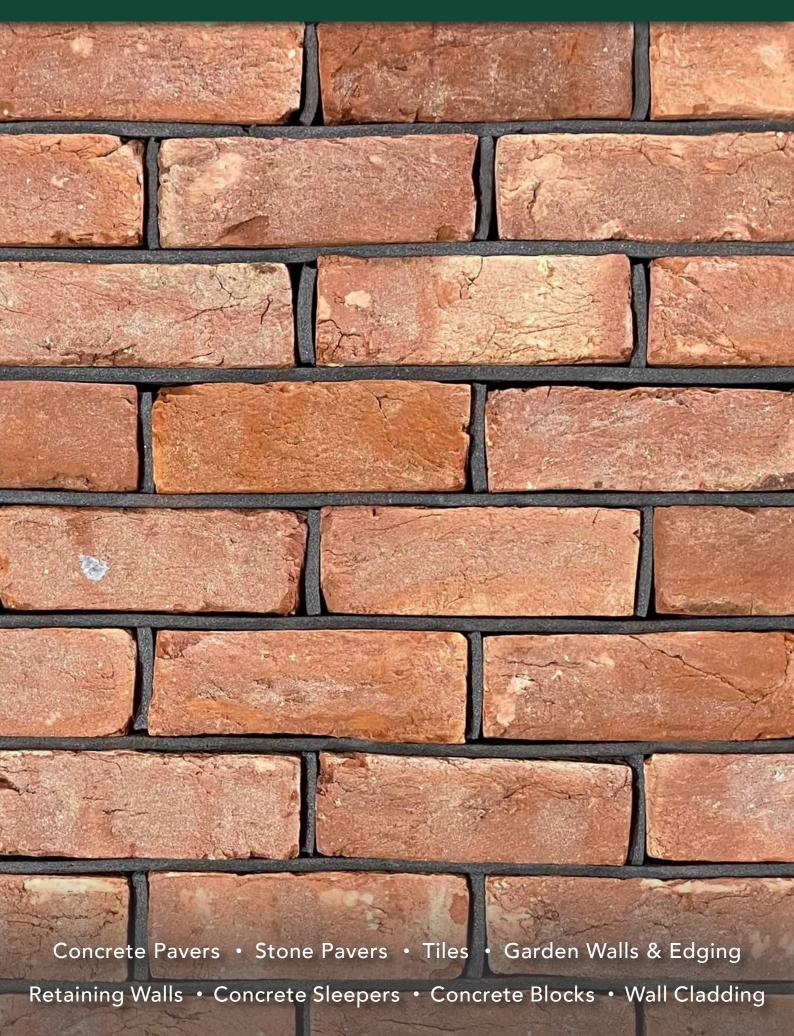

# OLD RED SANDSTOCK BRICK

## **OLD RED SANDSTOCK BRICK**

### **FEATURES**

- Handmade old red sandstock style
- Cobbled clay brick
- Textured surface
- Salt and stain resistant
- Free samples available

### **SUITABLE FOR**

- House bricks
- Retaining walls
- Garden walls
- Garden edging

| Specifications   | Size (w x h x d) | No. per m² | Weight per unit | Units per pallet |
|------------------|------------------|------------|-----------------|------------------|
| Sandstock Bricks | 230 x 80 x 115mm | 56         | 3.3kg           | 280              |