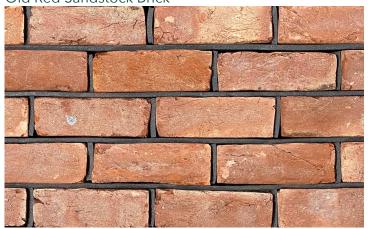

#### **COLOUR RANGE\***

Old Red Sandstock Brick

\*Colours are an indication only. Always sight physical product colour samples before purchase. \*Excludes Pure White

www.australianpaving.com.au